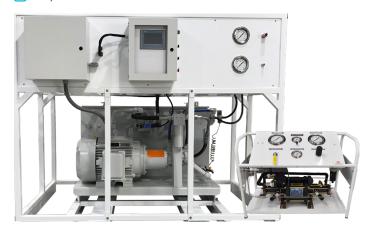

# **SYSTEMS**

FLW can engineer and custom build small to large PLC / PC controlled systems for a wide range of industries and applications.

Standard & custom built systems include:

- Portable pressure test packs
- Pressure and flow test benches
- ATE turnkey solutions
- Systems for OEM