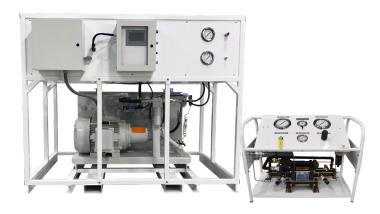

### SYSTEMS

FLW can engineer and custom build small to large PLC / PC controlled systems for a wide range of industries and applications.

Standard & custom built systems include:

- Portable pressure test packs
- Pressure and flow test benches
- ✓ ATE turnkey solutions
- Systems for OEM