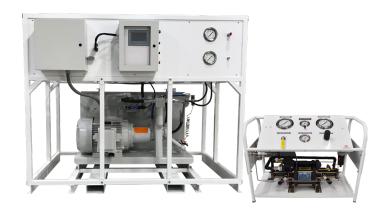

## **SYSTEMS**

FLW can engineer and custom build small to large PLC / PC controlled systems for a wide range of industries and applications.

Standard & custom built systems include:

- Portable pressure test packs
- Pressure and flow test benches
- ATE turnkey solutions
- Systems for OEM