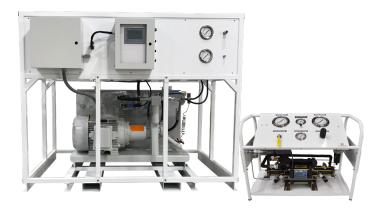

### SYSTEMS

FLW can engineer and custom build small to large PLC / PC controlled systems for a wide range of industries and applications.

Standard & custom built systems include:

- ✓ Portable pressure test packs
- ✓ Pressure and flow test benches
- ✓ ATE turnkey solutions
- Systems for OEM